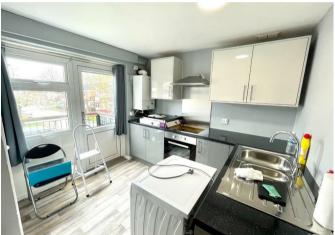

In brief, the accommodation comprises of; a spacious lounge, contemporary kitchen, generous double bedroom and modern bathroom with overhead shower.

With gas central heating, double glazing, and allocated parking.

## **Key Features**

- First Floor Maisonette
- Close to Amenities
- Easy Access to Major Road Networks
- Newly Fitted Kitchen & Modern Bathroom
- EPC Band D | Council Tax Band A